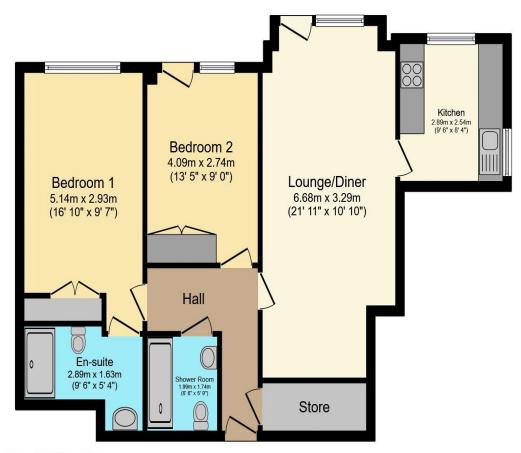

## Visit us at retirementhomesearch.co.uk

Total floor area 76.0 m² (819 sq.ft.) approx

This floor plan is for illustrative purposes only. It is not drawn to scale. Any measurements, floor areas (including any total floor area), openings and orientation are approximate. No details are guaranteed, they cannot be relied upon for any purpose and they do not form part of any agreement. No liability is taken for any error, omission or misstatement. A party must rely upon its own inspection(s). Powered by www.focalagent.com