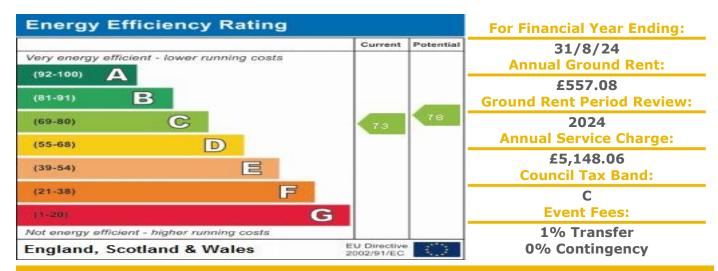

## **Property Description:**

A RENOVATED TWO BEDROOM GROUND FLOOR RETIREMENT APARTMENT WITH GARAGE Homedale House was constructed by McCarthy & Stone (Developments) Ltd and comprises 24 properties arranged over 4 floors each served by lift. The Development Manager can be contacted from various points within each property in the case of an emergency. For periods when the Development Manager is off duty there is a 24 hour emergency Appello call system. Each property comprises an entrance hall, lounge, kitchen, one or two bedrooms, bathroom and some properties have a en suite shower room. It is a condition of purchase that residents be over the age of 60 years. Please speak to our Property Consultant if you require information regarding event fees that may apply to this property.